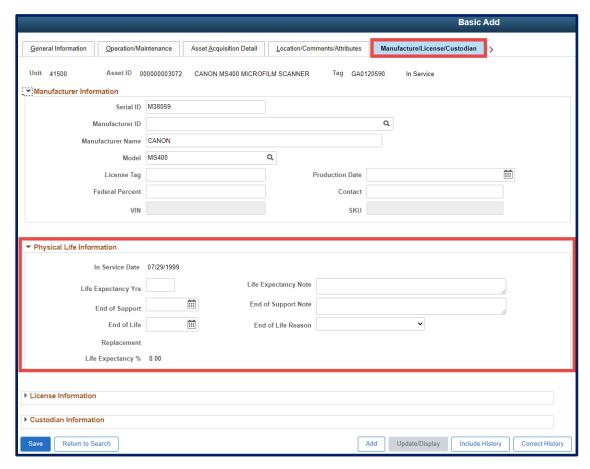

## Manufacturing/License Custodian - Physical Life Information Enhancement

The Physical Life Information enhancement has been added to the **Asset Management** function. This new feature allows users to track the physical life of an asset, determine the life expectancy of equipment and plan for equipment replacement.

**Navigation**: NavBar > Navigator > Asset Management > Asset Transaction > Owned Asset > Basic Add

The landing page opens on the **General Information** tab.

Click on the Manufacturing/License Custodian tab.

The **Physical Life Information** section automatically open allowing the user to enter specific information to track the life expectancy of an asset.

After entering the appropriate information, click the [Save] button.