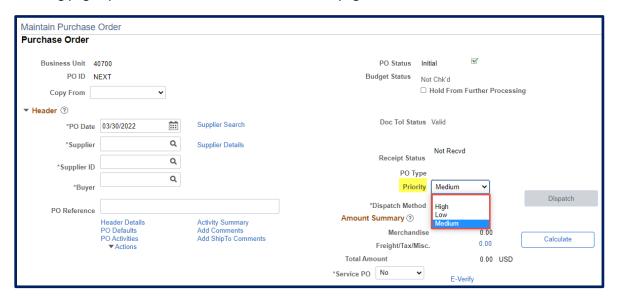

## **Purchase Order – High Priority**

An enhancement has been made allowing purchases to be prioritized as High, Medium or Low Priority. This can be changed at any time. This enhancement has been introduced to manage increased procurement and inventory demands to control the supply of Personal Protection Equipment (PPE).

Navigation: NavBar > Navigator > Purchasing > Purchase Orders > Add/Update PO's

The landing page opens on the Maintain Purchase Order page.

Note: This option is also available for Express PO's.

Navigation: NavBar > Navigator > Purchasing > Purchase Orders > Add/Update Express PO's

The landing page opens on the **Purchase Order** page.