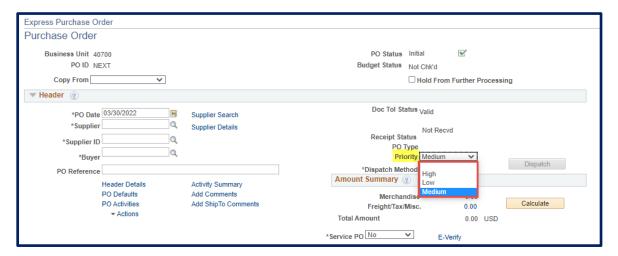

Navigation: NavBar > Navigator > Purchasing > Purchase Orders > Add/Update PO's

The landing page opens on the Maintain Purchase Order page.

Note: This option is also available for Express PO's.

Navigation: NavBar > Navigator > Purchasing > Purchase Orders > Add/Update Express PO's

The landing page opens on the **Purchase Order** page.