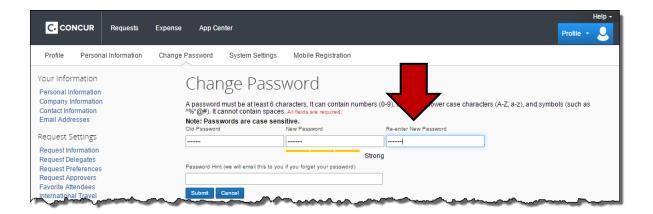

a. As you enter your password you will see an indicator of the strength (security) of your password.

- 7. Enter your new password again in the **Re-enter New Password** field.
  - You must type the password in New Password and Re-enter New Password exactly the same or it will not submit.
  - You must complete all three fields Old Password. New Password and Reenter New Password.