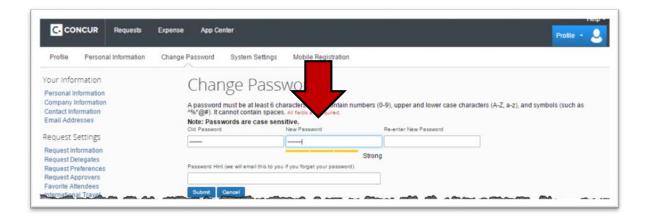

6. Enter your new password in the **New Password** field.

**NOTE:** Your password must be at least 7 characters. It can contain numbers (0-9), upper and lower case characters (A-Z, a-z), and symbols (such as ^,%,\*,@,#, or). You cannot use spaces.

a. As you enter your password you will see an indicator of the strength (security) of your password.

- 7. Enter your new password again in the **Re-enter New Password** field.
  - You must type the password in New Password and Re-enter New Password exactly the same or it will not submit.
  - You must complete all three fields Old Password. New Password and Reenter New Password.