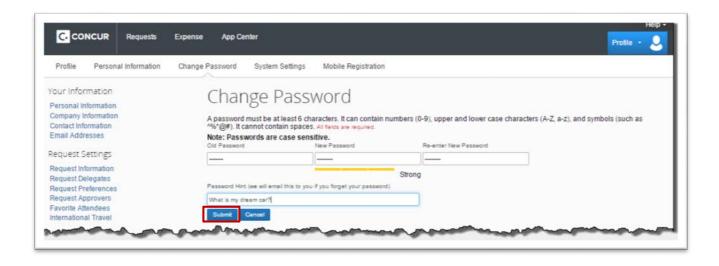

## How to Change Your TTE Password

- 1. Log in to TTE.
- 2. Click on Profile.

3. Click on Profile Settings.

4. Click on Change Password.

5. Enter your current password in the **Old Password** field.

Version Date: 0 8 / 1 9 / 2 0 1 5

6. Enter your new password in the **New Password** field.

**NOTE:** Your password must be at least 7 characters. It can contain numbers (0-9), upper and lower case characters (A-Z, a-z), and symbols (such as ^,%,\*,@,#, or). You cannot use spaces.

a. As you enter your password you will see an indicator of the strength (security) of your password.

- 7. Enter your new password again in the **Re-enter New Password** field.
  - You must type the password in New Password and Re-enter New Password exactly the same or it will not submit.
  - You must complete all three fields Old Password. New Password and Reenter New Password.

Version Date: 08/19/2015

8. If you entered a Password Hint previously you should change it. If you have never entered a Password Hint, it is important to do so now. The Password Hint allows you access to TTE if you forget the password – without calling TTE support. If you do not have a hint and you forget your password, the only remedy is to contact your Agency Local Travel Administrator.

Enter the hint in the **Password Hint** field.

9. Click **Submit**. The password change will go into effect immediately.

Version Date: 0 8 / 1 9 / 2 0 1 5