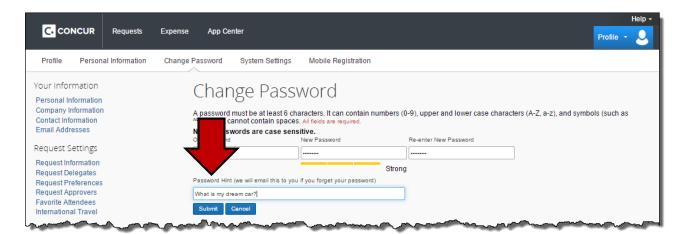

Version Date: 08/19/2015

8. If you entered a Password Hint previously you should change it. If you have never entered a Password Hint, it is important to do so now. The Password Hint allows you access to TTE if you forget the password – without calling TTE support. If you do not have a hint and you forget your password, the only remedy is to contact your Agency Local Travel Administrator.

**The Password Hint is <u>not</u> a question to answer**. The hint should be something to help you remember your password. For example, if your password is the make and year of your dream car (1965Corvette) you might enter "What is my dream car?"

Enter the hint in the **Password Hint** field.

9. Click **Submit**. The password change will go into effect immediately.

Version Date: 0 8 / 1 9 / 2 0 1 5