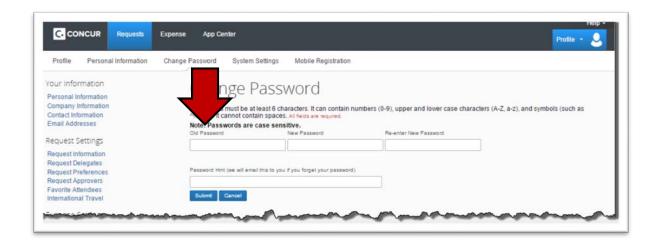

## How to Change Your TTE Password

- 1. Log in to TTE.
- 2. Click on Profile.

3. Click on Profile Settings.

4. Click on Change Password.

5. Enter your current password in the **Old Password** field.

Version Date: 0 8 / 1 9 / 2 0 1 5

The TTE system will automatically email the hint if you select the Forgot Password link on the TTE Login page. The hint will be sent to the email address you have registered in **Profile**, **Email Addresses**.