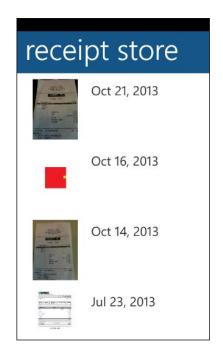

## **Create a Mobile Expense**

Then, take a picture of the receipt, select an image in your photo album, or – as shown here – select an image from the receipt store.