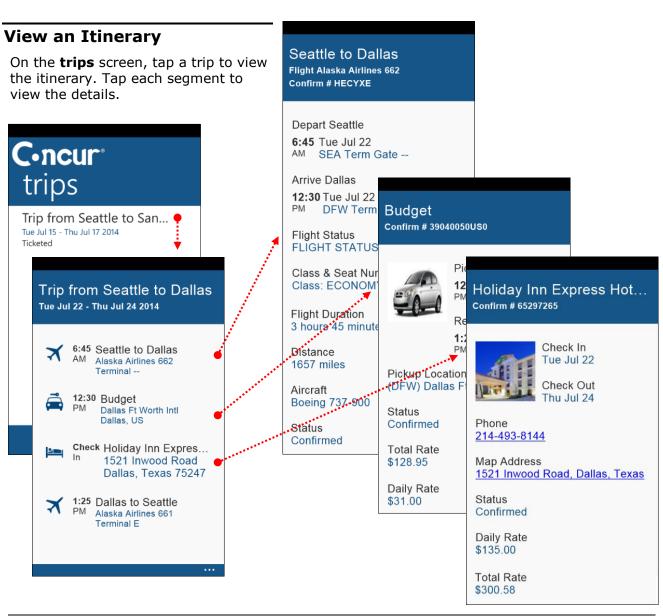

# Contents User Roles and Permissions 2 Registration 2 Logging On to Concur 2 View an Itinerary 3 Approve a Trip 4 View Agency Information 5 View Expenses 5

Create a Mobile Expense ......6

You can use Concur on your Windows Phone to assist with your Expense and Travel needs. Because you are using your smartphone, you can access your information in a cab, in a meeting, at the restaurant – where your laptop is not available or is too cumbersome.

You can check your itinerary, enter out-of-pocket expenses real-time, and take a picture of the associated receipt. If you are an approver, you can approve trips.