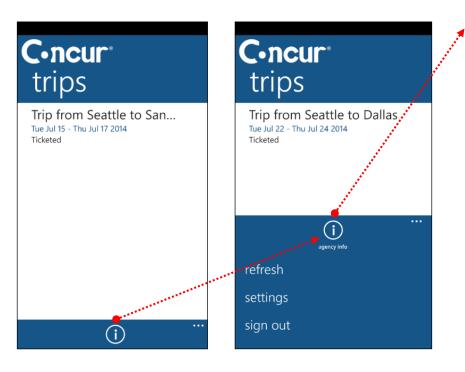

## **View Agency Information**

You can access your agency information, such as hours, phone numbers, and web site information.