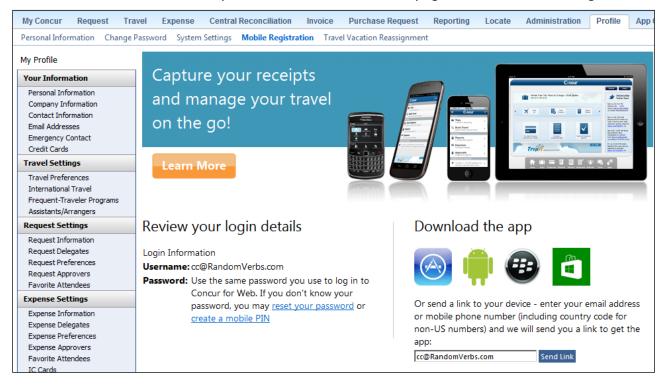

# Registration

The **Mobile Registration** link appears on the **Profile** menu in the web version of Concur. Two reasons to use the registration page:

- You can download the app directly from the Windows Phone app store or you can use this page to request that a link be sent to your device.
- When you log in to the app, you can use the same login credentials that you use for the web version of Concur or you can create a PIN on this page and then use it to log in.