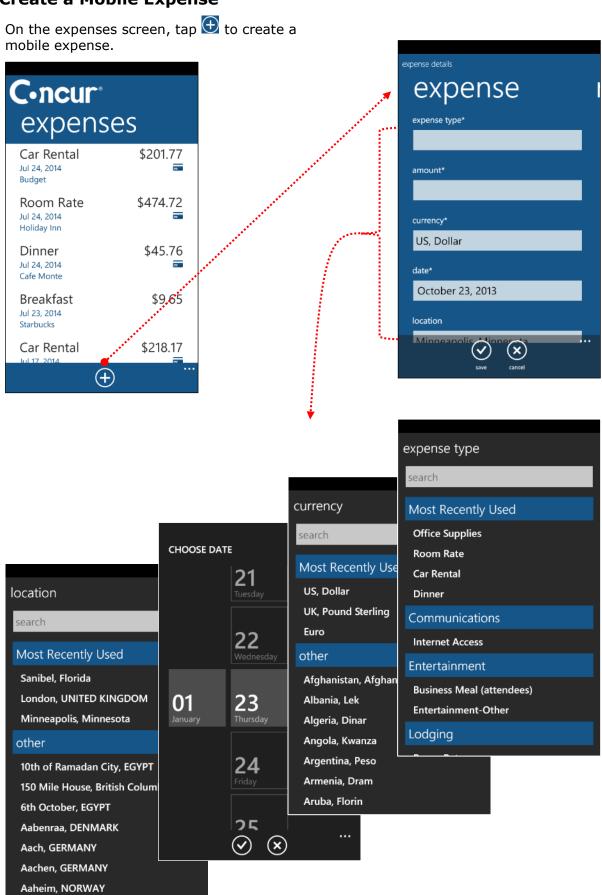

# View Expenses

On the **expenses** screen:

- **Mobile expenses:** You can create, edit, and view mobile expenses.
- **Card charges:** You can view your card charges (with the icon). If you are allowed to edit card charges on the web version of Concur, then you can do the same here.

| <b>C-ncur</b> ° expenses                 |                |  |  |  |
|------------------------------------------|----------------|--|--|--|
| Car Rental<br>Jul 24, 2014<br>Budget     | \$201.77<br>== |  |  |  |
| Room Rate<br>Jul 24, 2014<br>Holiday Inn | \$474.72       |  |  |  |
| Dinner<br>Jul 24, 2014<br>Cafe Monte     | \$45.76        |  |  |  |
| Breakfast<br>Jul 23, 2014<br>Starbucks   | \$9.65         |  |  |  |
| Car Rental                               | \$218.17       |  |  |  |
| (+                                       |                |  |  |  |

## **Create a Mobile Expense**

Then, take a picture of the receipt, select an image in your photo album, or – as shown here – select an image from the receipt store.