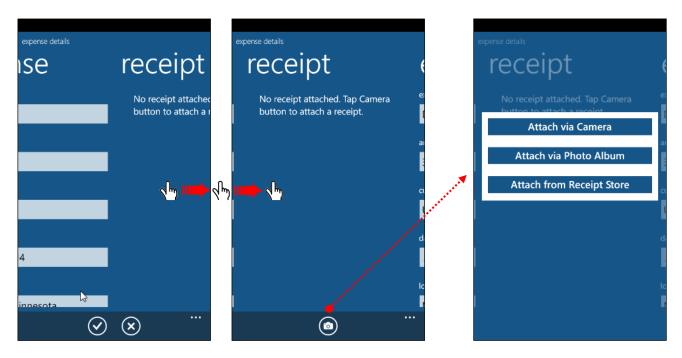

## **Create a Mobile Expense**

Then, take a picture of the receipt, select an image in your photo album, or – as shown here – select an image from the receipt store.