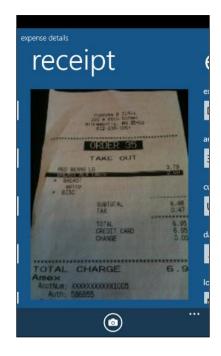

## **Create a Mobile Expense**

Then, take a picture of the receipt, select an image in your photo album, or – as shown here – select an image from the receipt store.