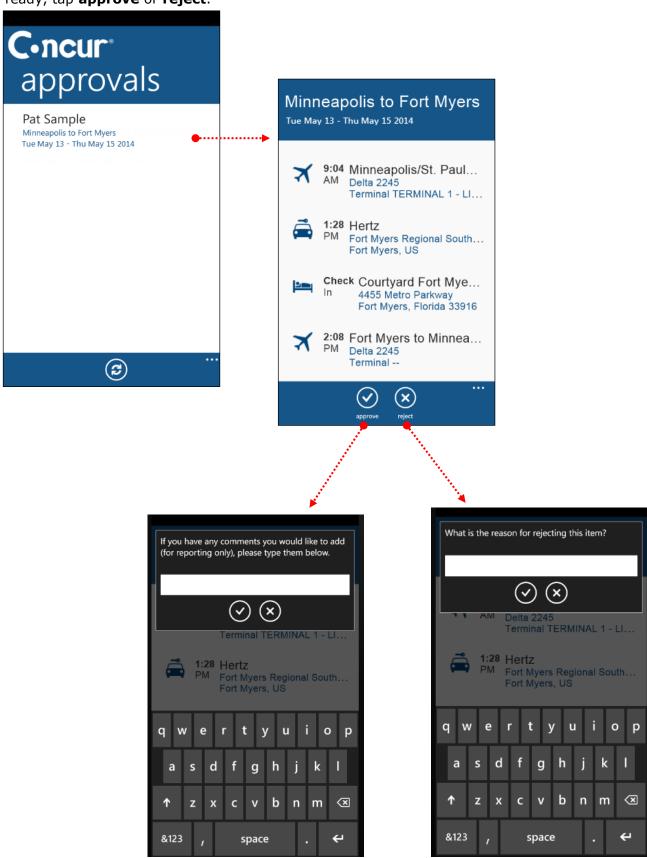

## **Approve a Trip**

If you are a trip approver, tap the desired trip. Tap each segment to view the details. When ready, tap **approve** or **reject**.